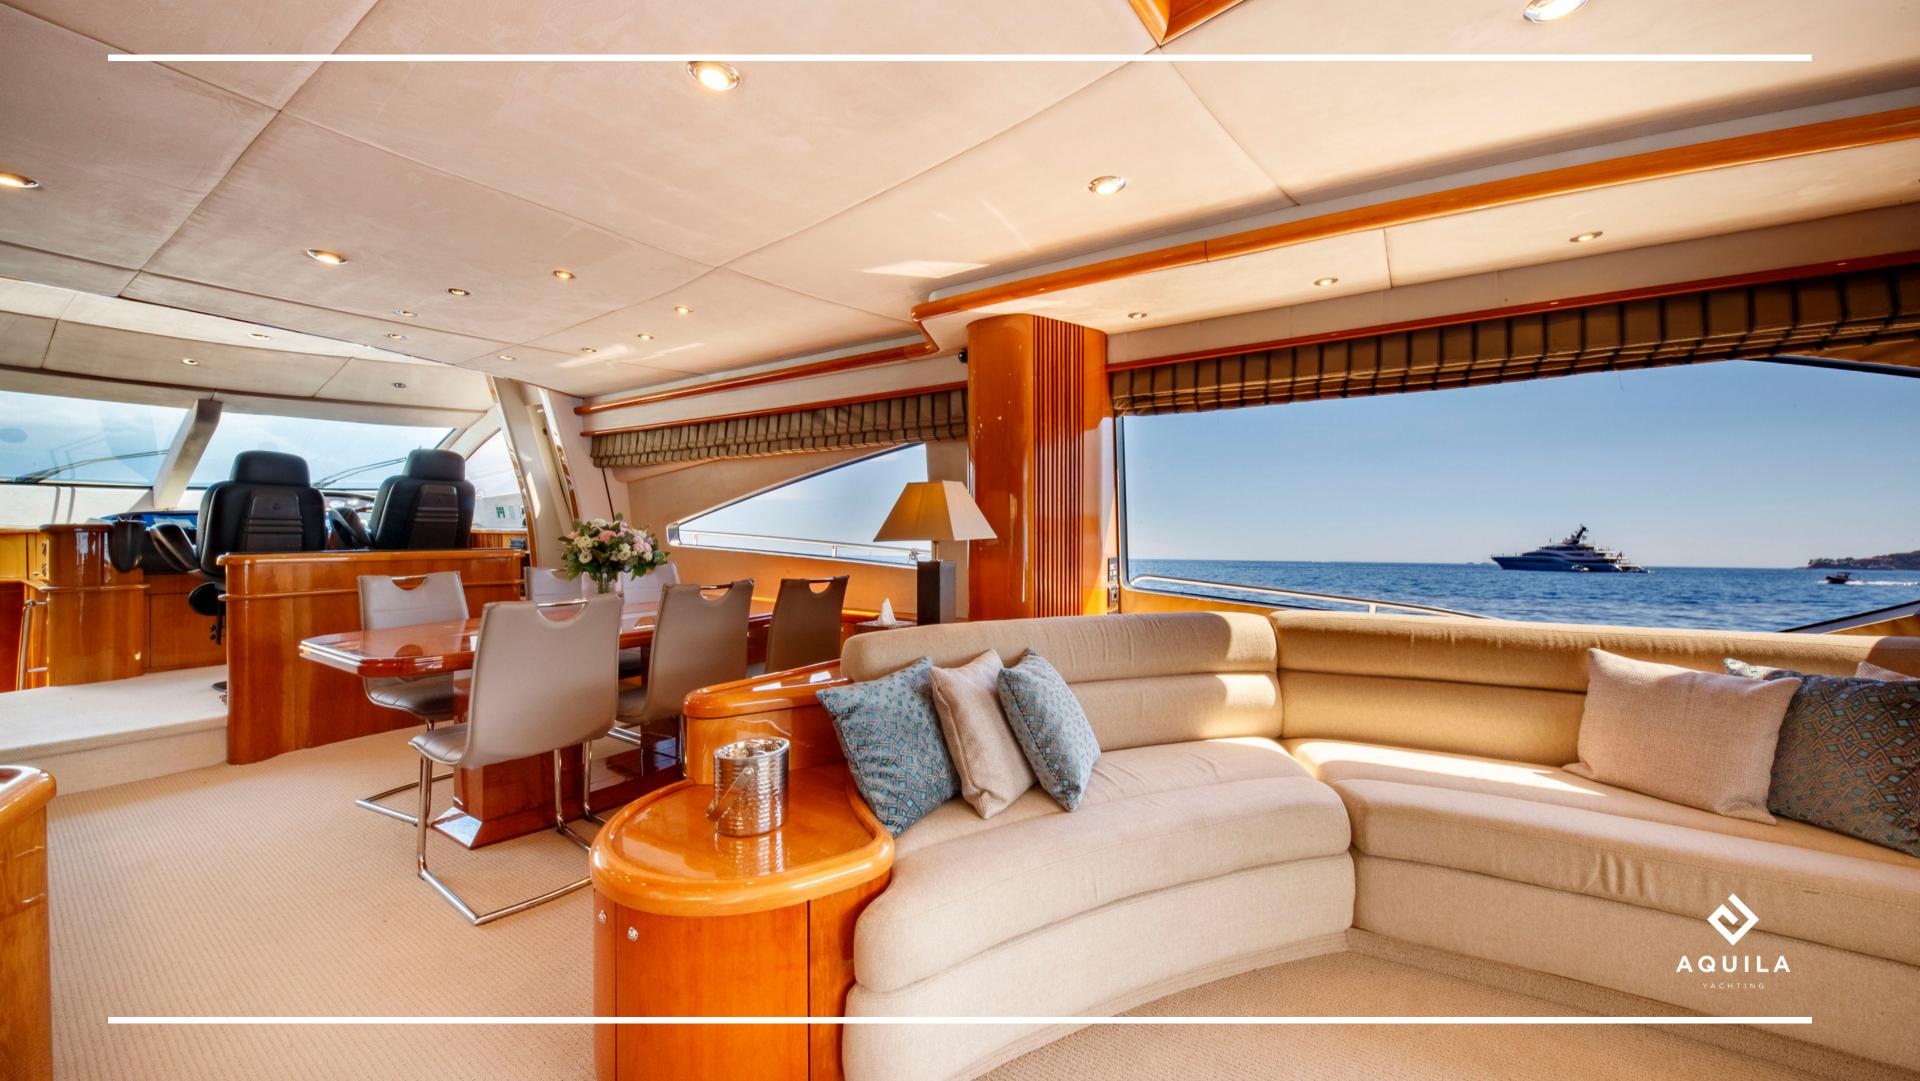

## SPECIFICATIONS

6 000 / Day 42 000 / Week Excl vat

3 CREW

1 Tender

2 x Seabob F5s 2 x Paddleboards

M/Y Lady Yousra, a Sunseeker 82 Yacht, harmoniously combines elegance with a cherry wood interior and a sporty touch. With four well-appointed cabins for up to eight guests, this yacht is perfect for extended family holidays or larger groups seeking a sleek and contemporary cruising experience.

The yacht's design and construction reflect the British builder's rich history of luxury yacht building, with a focus on everevolving technology. She adheres to the highest shipbuilding standards and features highly engineered support systems to handle even the most challenging conditions.