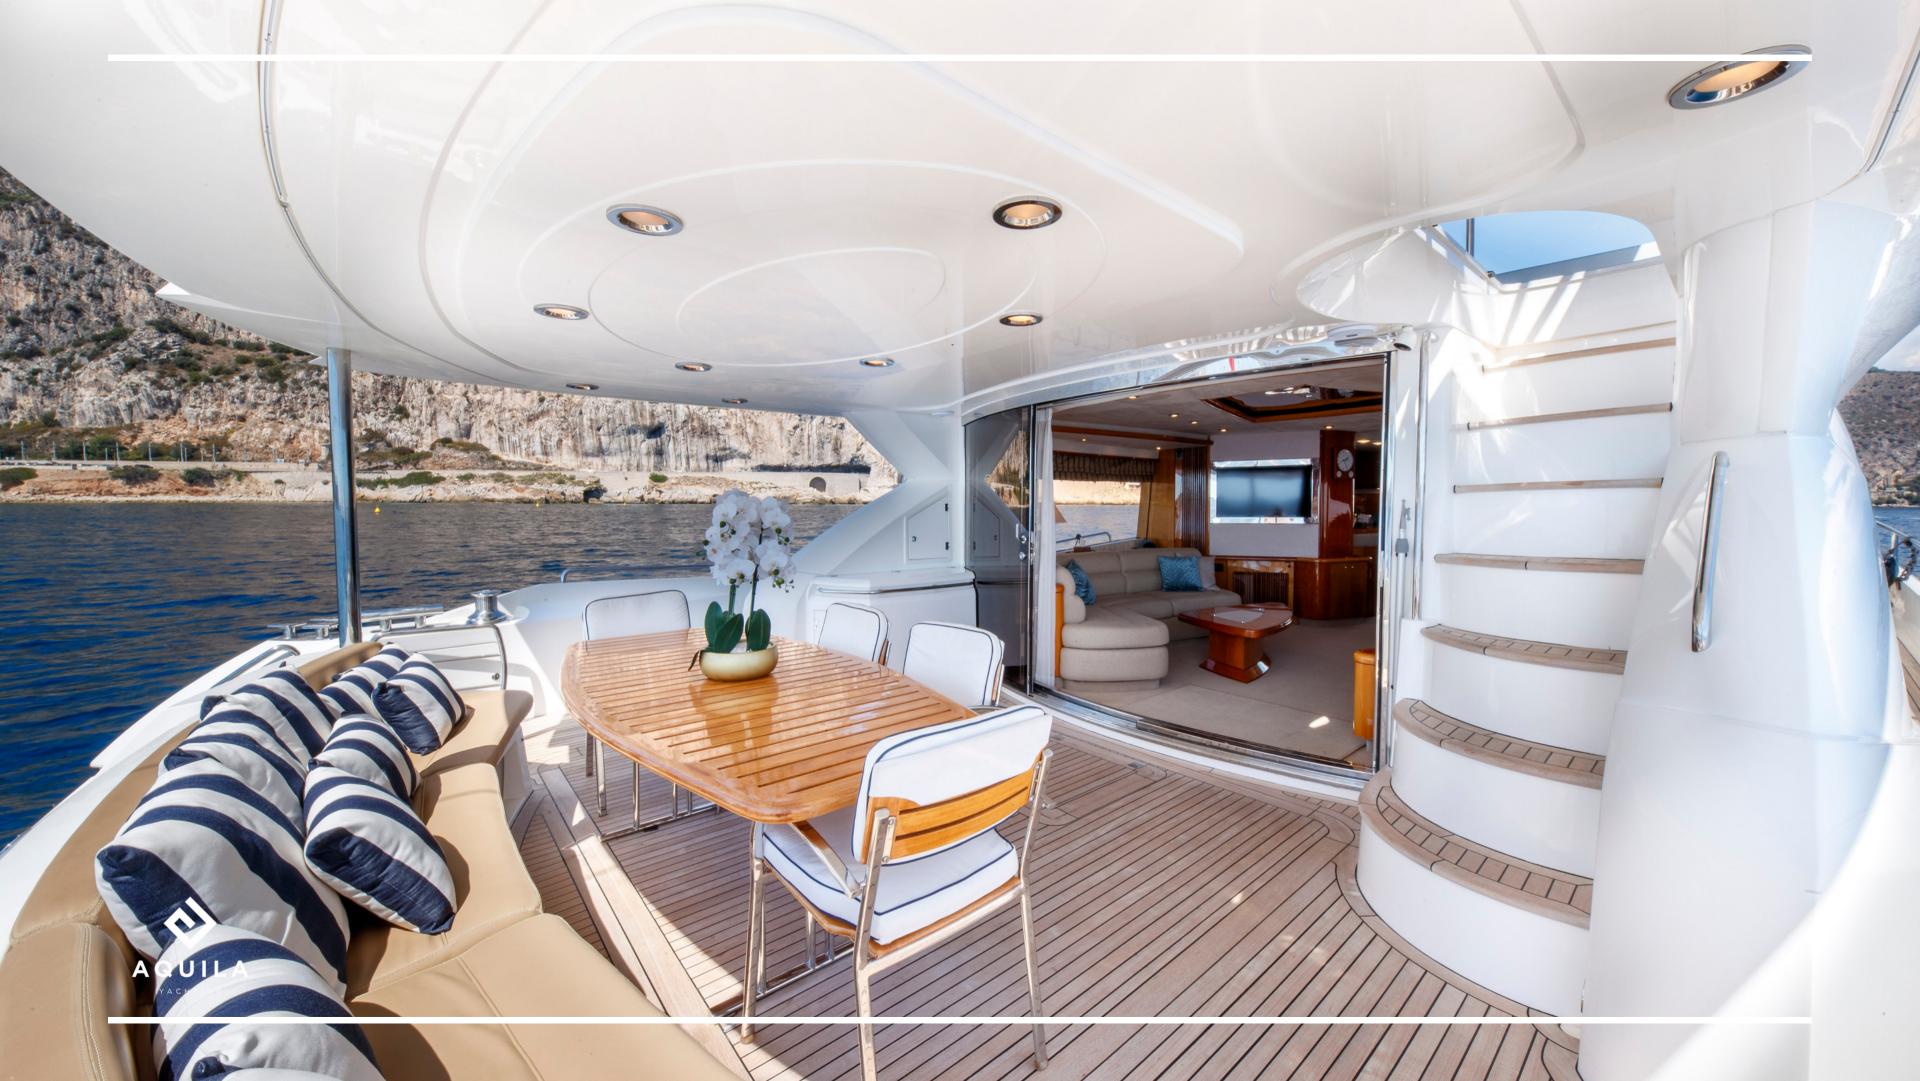

## SPECIFICATIONS

6 000 / Day 42 000 / Week Excl vat

3 CREW

1 Tender

2 x Seabob F5s 2 x Paddleboards

M/Y Lady Yousra, a Sunseeker 82 Yacht, harmoniously combines elegance with a cherry wood interior and a sporty touch. With four well-appointed cabins for up to eight guests, this yacht is perfect for extended family holidays or larger groups seeking a sleek and contemporary cruising experience.

For added enjoyment, this charter includes water toys such as two Seabob F5s, two paddleboards and a tender, making it an excellent choice for those seeking both comfort and adventure.

Cabins details : 1 Master, 1 Vip, 2 Twin's.