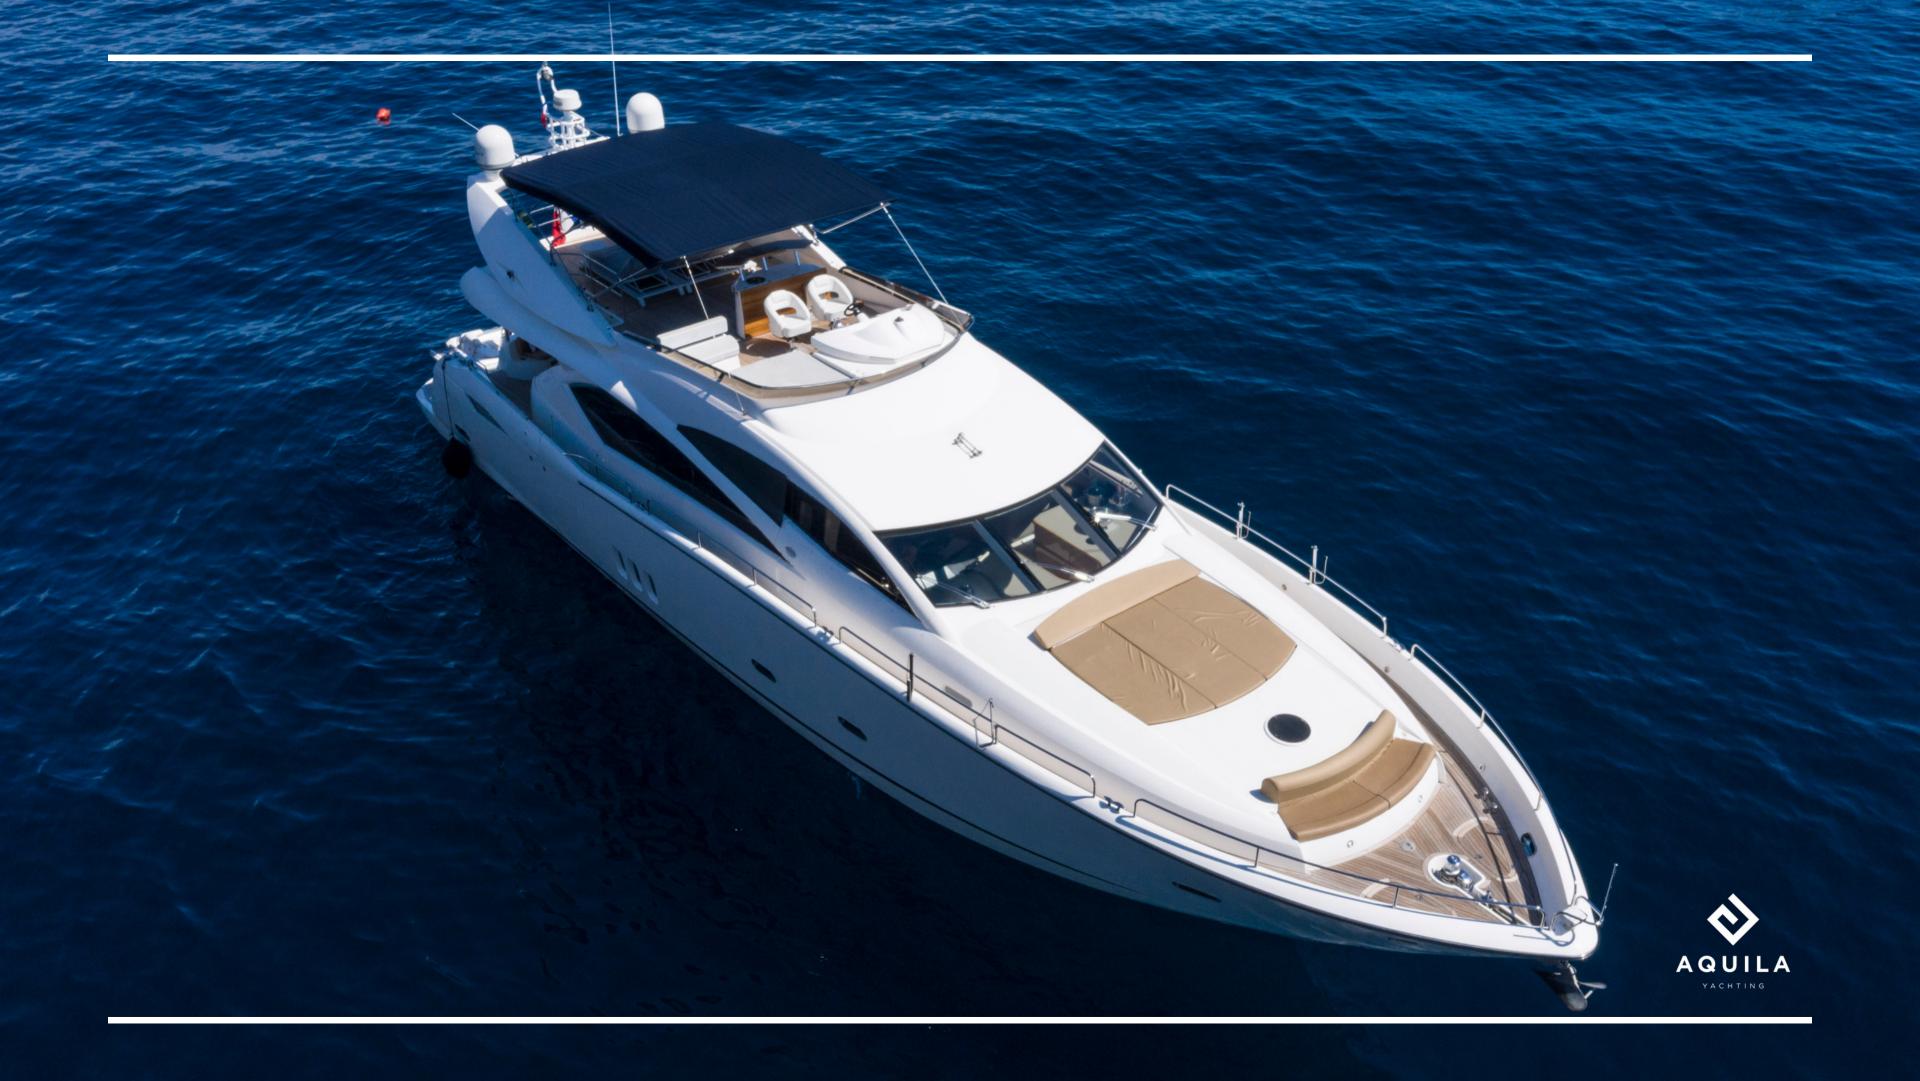

## LADY YOUSRA

AQUILA

ARC:

| BUILDER CONSTRUCTION | SUNSEEKER                                | S.C.S.                                      | 12 GUESTS                                   |
|----------------------|------------------------------------------|---------------------------------------------|---------------------------------------------|
| MODEL                | 82                                       |                                             | 4 CABINS                                    |
| YEAR                 | 2003                                     |                                             | 8 guests sleep                              |
| LENGTH               | 26 M                                     | (A)                                         | 24 / 30 Kt                                  |
| BEAM                 | бM                                       |                                             | FRENCH RIVIE                                |
| DRAFT                | 1.70 M                                   |                                             |                                             |
| ENGINES              | 2 X CAT 3412 E V12 1400 HP               |                                             | FRENCH                                      |
|                      | MODEL<br>YEAR<br>LENGTH<br>BEAM<br>DRAFT | MODELB2YEAR2003LENGTH26 MBEAMG MDRAFT1.70 M | MODELB2YEAR2003LENGTH26 MBEAM6 MDRAFT1.70 M |

## SPECIFICATIONS

6 000 / Day 42 000 / Week Excl vat

3 CREW

1 Tender

2 x Seabob F5s 2 x Paddleboards

M/Y Lady Yousra, a Sunseeker 82 Yacht, harmoniously combines elegance with a cherry wood interior and a sporty touch. With four well-appointed cabins for up to eight guests, this yacht is perfect for extended family holidays or larger groups seeking a sleek and contemporary cruising experience.