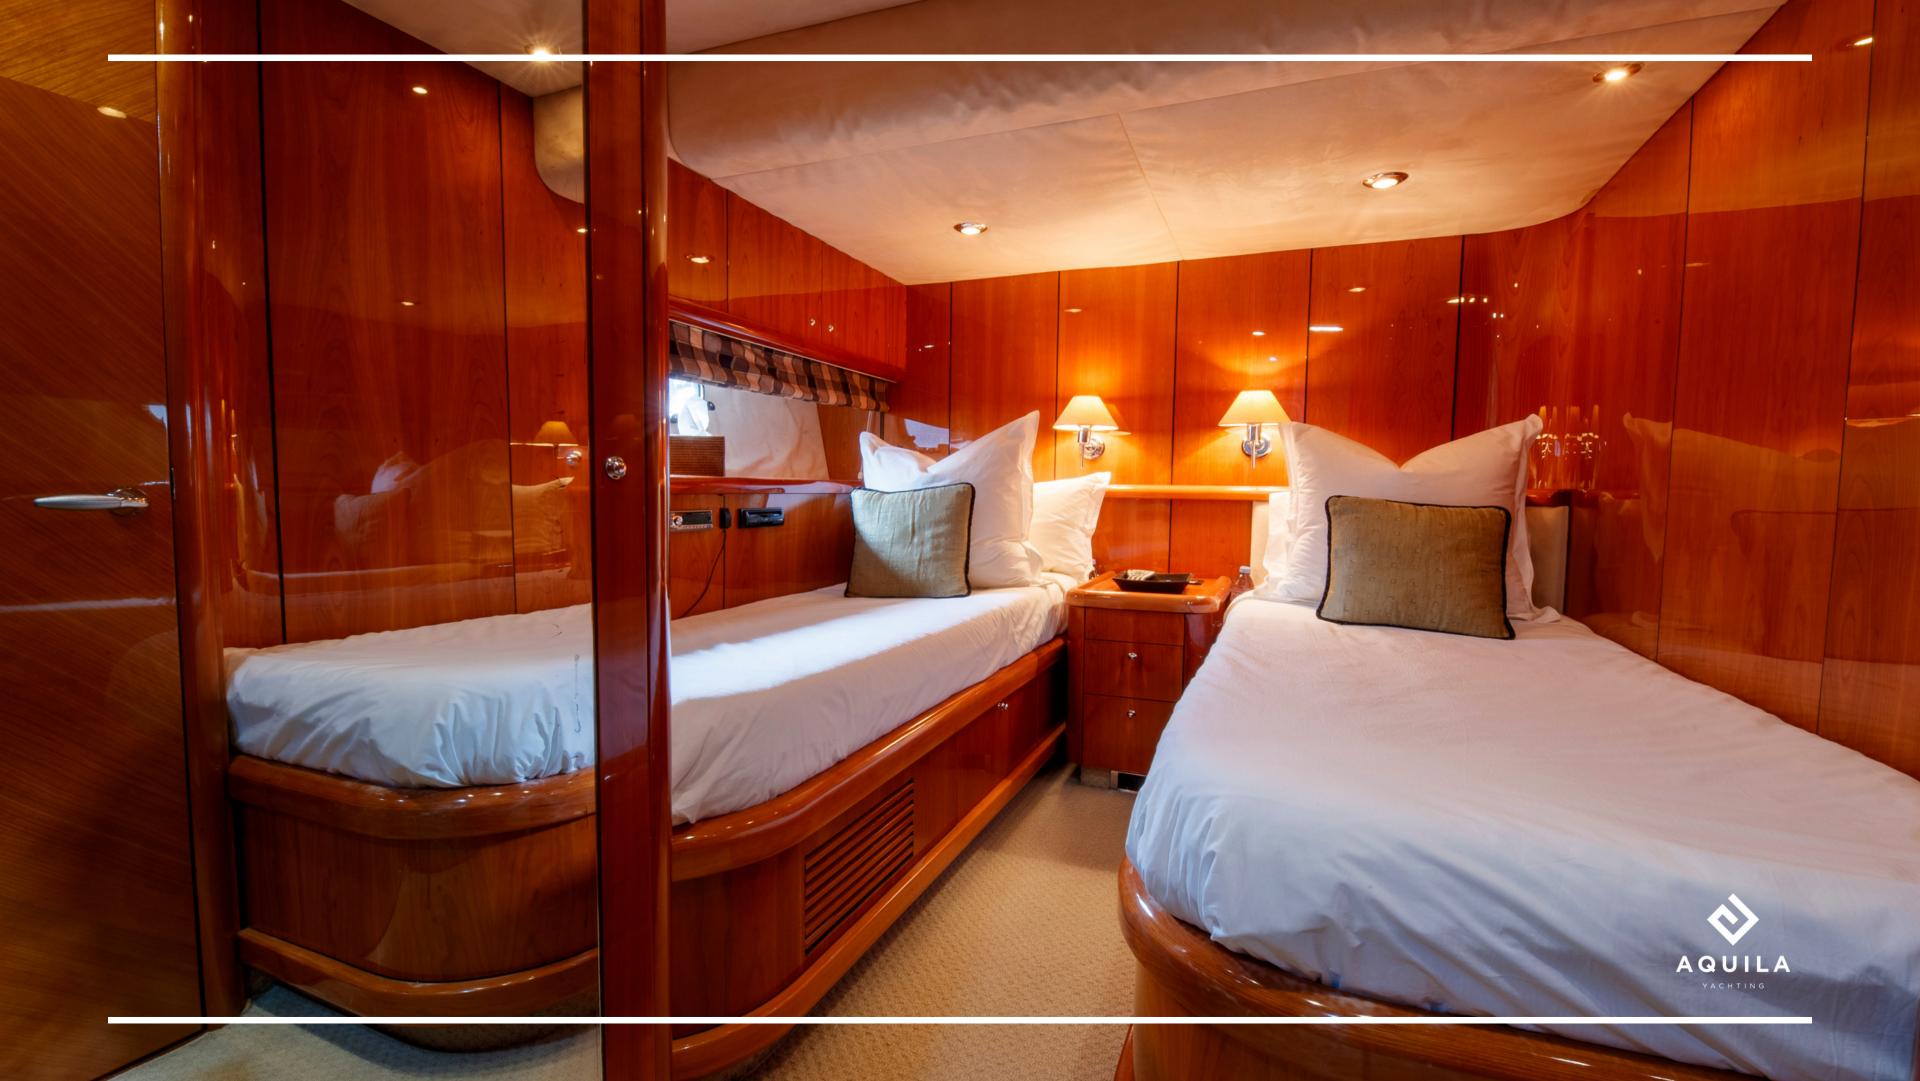

## SPECIFICATIONS

6 000 / Day 42 000 / Week Excl vat

3 CREW

1 Tender

2 x Seabob F5s 2 x Paddleboards

M/Y Lady Yousra, a Sunseeker 82 Yacht, harmoniously combines elegance with a cherry wood interior and a sporty touch. With four well-appointed cabins for up to eight guests, this yacht is perfect for extended family holidays or larger groups seeking a sleek and contemporary cruising experience.

For added enjoyment, this charter includes water toys such as two Seabob F5s, two paddleboards and a tender, making it an excellent choice for those seeking both comfort and adventure.

Cabins details : 1 Master, 1 Vip, 2 Twin's.