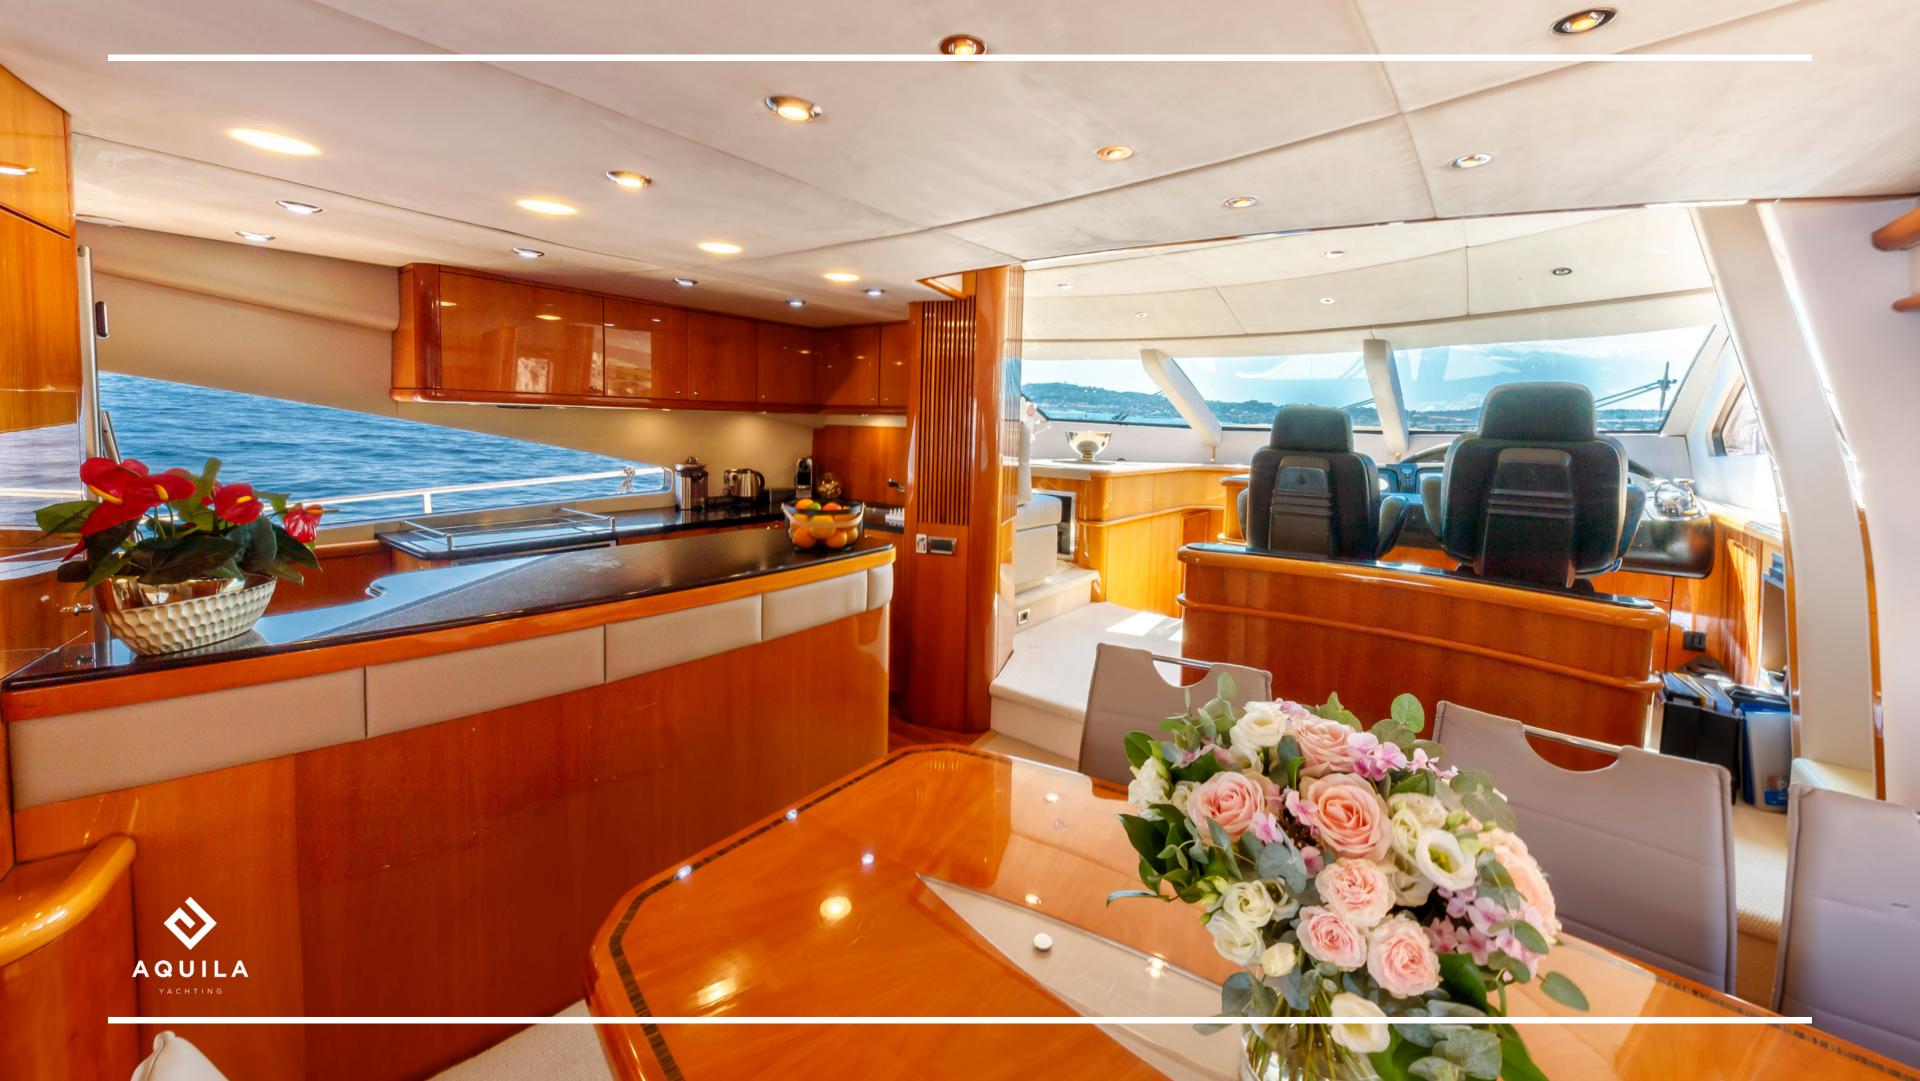

## SPECIFICATIONS

6 000 / Day 42 000 / Week Excl vat

3 CREW

1 Tender

2 x Seabob F5s 2 x Paddleboards

M/Y Lady Yousra, a Sunseeker 82 Yacht, harmoniously combines elegance with a cherry wood interior and a sporty touch. With four well-appointed cabins for up to eight guests, this yacht is perfect for extended family holidays or larger groups seeking a sleek and contemporary cruising experience.

The yacht's design and construction reflect the British builder's rich history of luxury yacht building, with a focus on everevolving technology. She adheres to the highest shipbuilding standards and features highly engineered support systems to handle even the most challenging conditions.