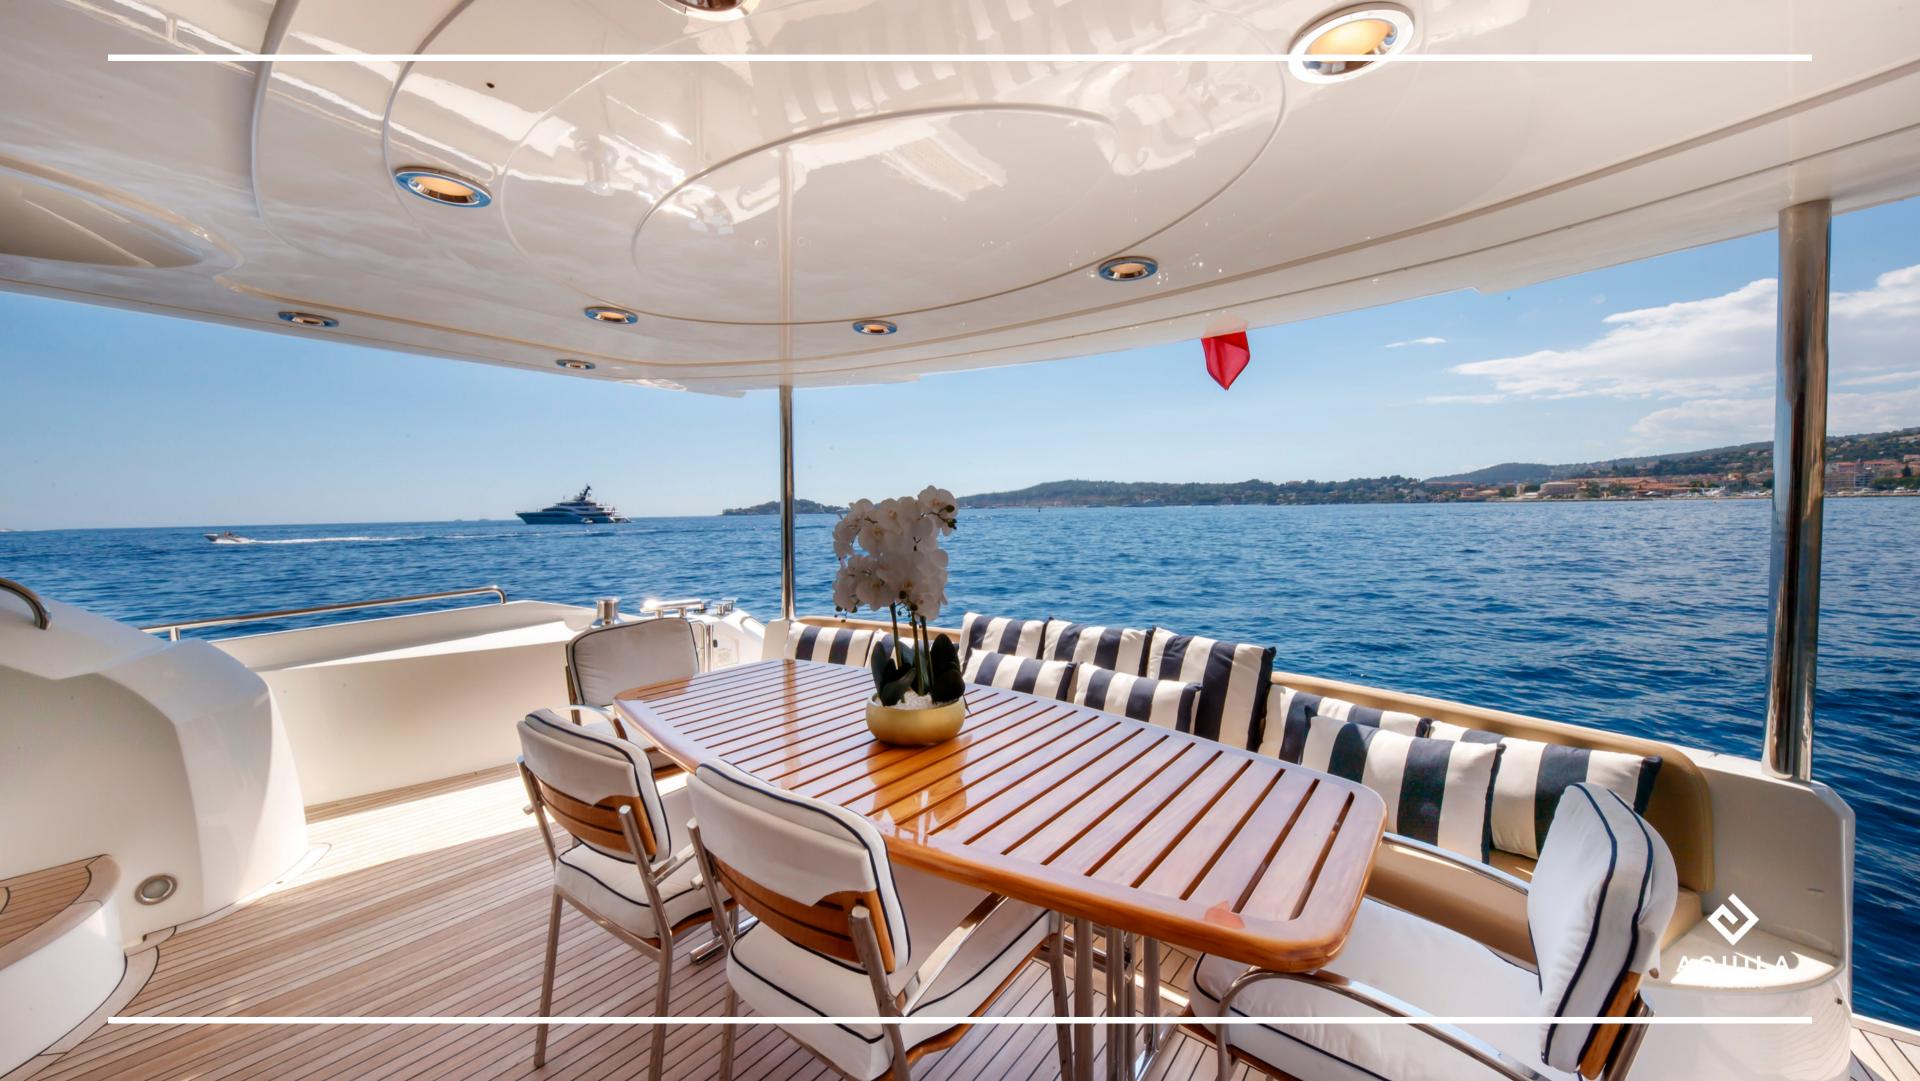

## SPECIFICATIONS

6 000 / Day 42 000 / Week Excl vat

3 CREW

1 Tender

2 x Seabob F5s 2 x Paddleboards

M/Y Lady Yousra, a Sunseeker 82 Yacht, harmoniously combines elegance with a cherry wood interior and a sporty touch. With four well-appointed cabins for up to eight guests, this yacht is perfect for extended family holidays or larger groups seeking a sleek and contemporary cruising experience.

For added enjoyment, this charter includes water toys such as two Seabob F5s, two paddleboards and a tender, making it an excellent choice for those seeking both comfort and adventure.

Cabins details : 1 Master, 1 Vip, 2 Twin's.