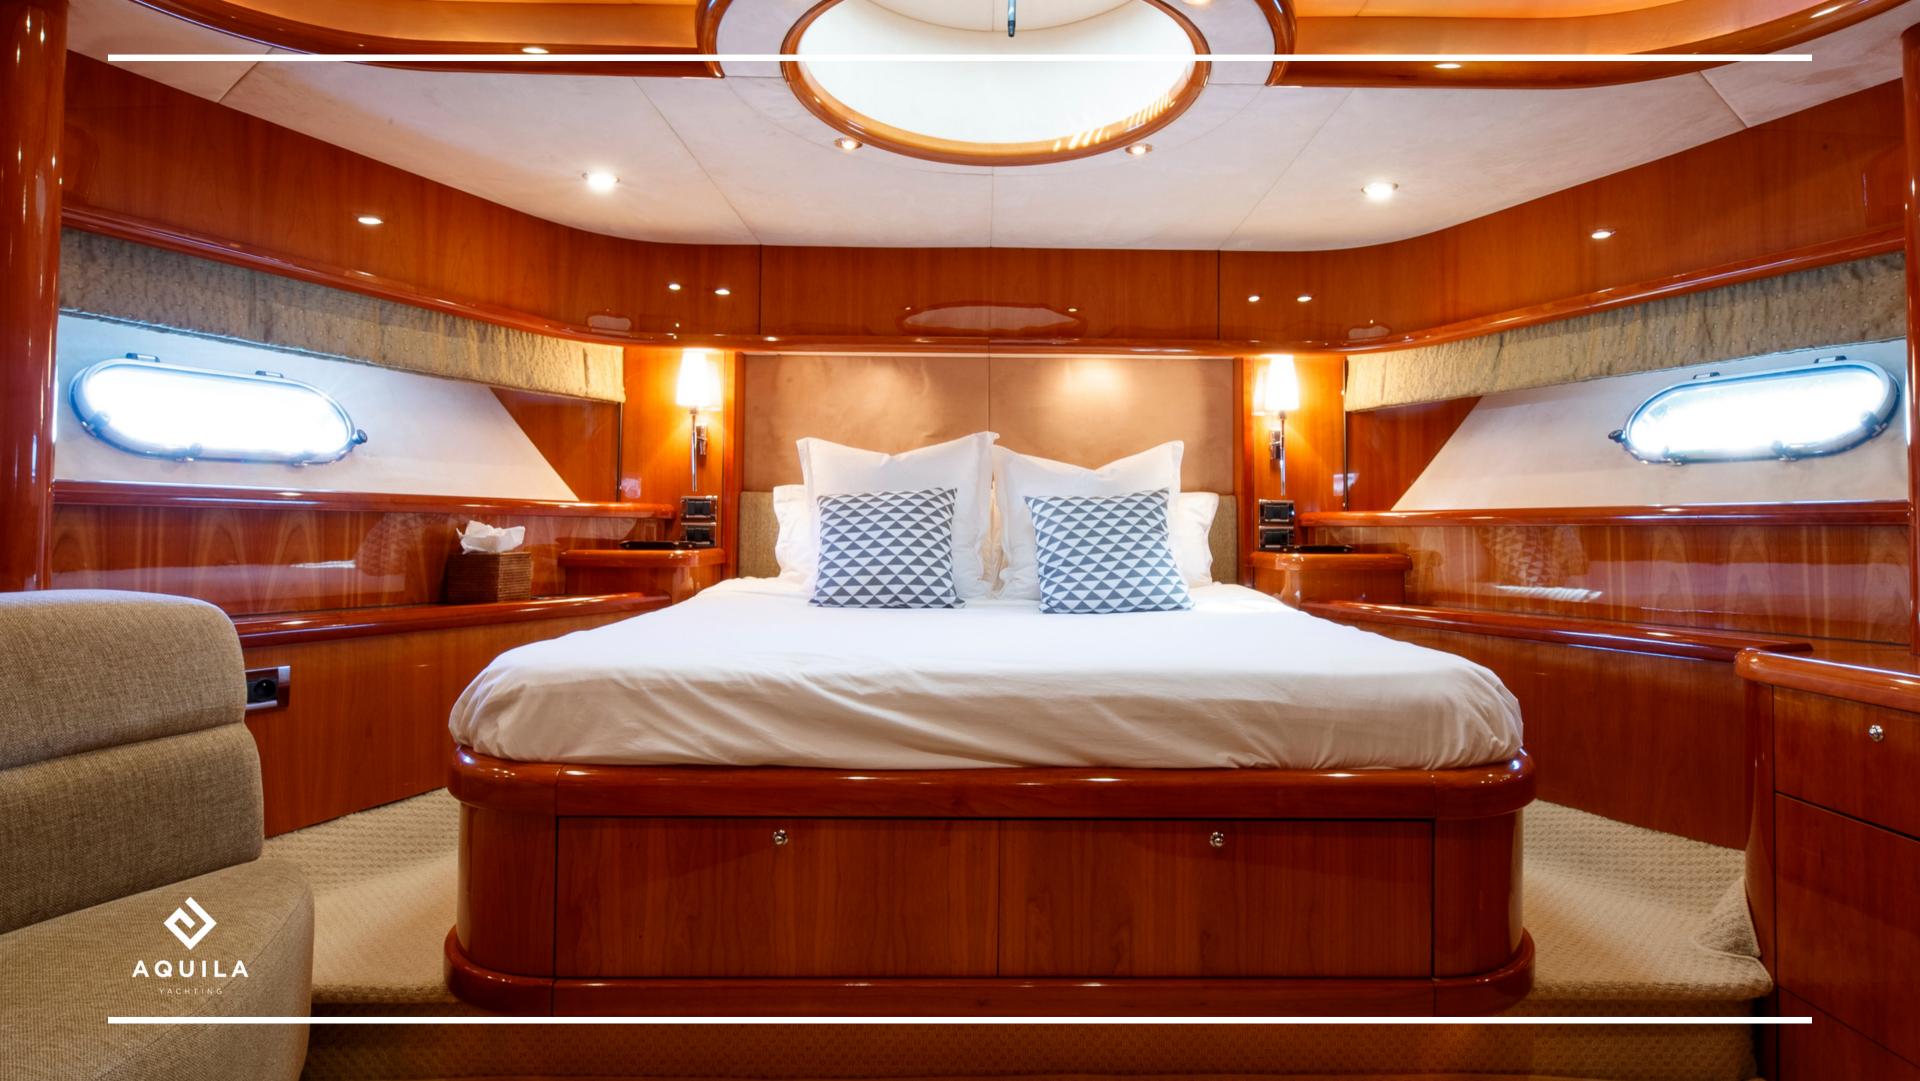

## SPECIFICATIONS

6 000 / Day 42 000 / Week Excl vat

3 CREW

1 Tender

2 x Seabob F5s 2 x Paddleboards

M/Y Lady Yousra, a Sunseeker 82 Yacht, harmoniously combines elegance with a cherry wood interior and a sporty touch. With four well-appointed cabins for up to eight guests, this yacht is perfect for extended family holidays or larger groups seeking a sleek and contemporary cruising experience.

For added enjoyment, this charter includes water toys such as two Seabob F5s, two paddleboards and a tender, making it an excellent choice for those seeking both comfort and adventure.

Cabins details : 1 Master, 1 Vip, 2 Twin's.