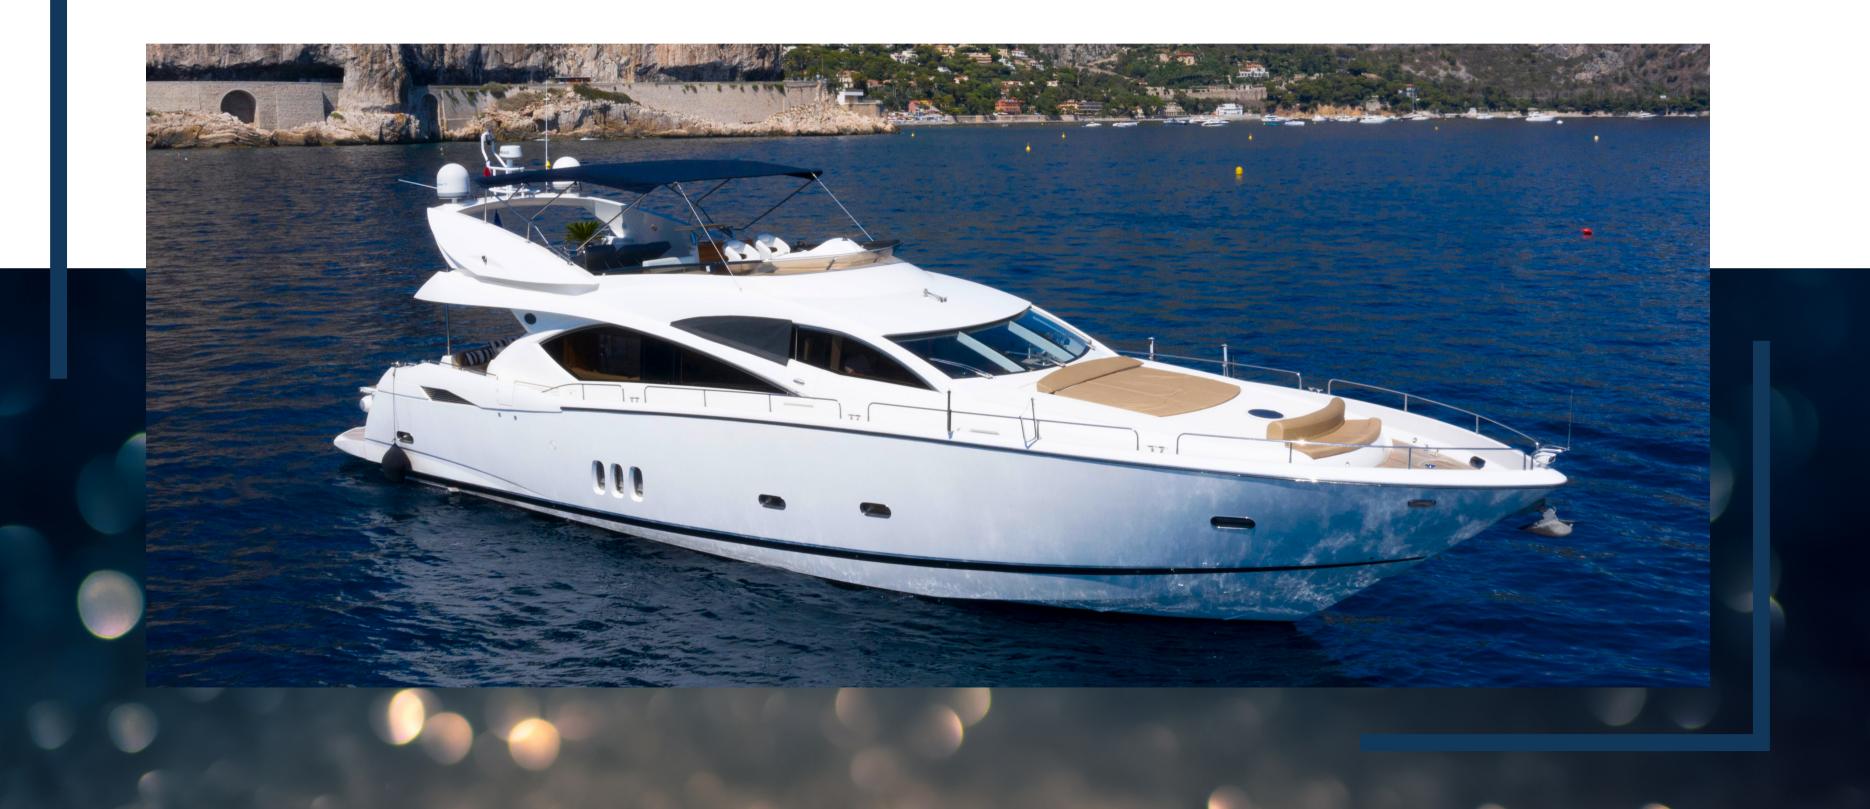

## LADY YOUSRA

AQUILA

ARC:

| BUILDER CONSTRUCTION | SUNSEEKER                                | S.C.S.                                      | 12 GUESTS                                   |
|----------------------|------------------------------------------|---------------------------------------------|---------------------------------------------|
| MODEL                | 82                                       |                                             | 4 CABINS                                    |
| YEAR                 | 2003                                     |                                             | 8 guests sleep                              |
| LENGTH               | 26 M                                     | (A)                                         | 24 / 30 Kt                                  |
| BEAM                 | бM                                       |                                             | FRENCH RIVIE                                |
| DRAFT                | 1.70 M                                   |                                             |                                             |
| ENGINES              | 2 X CAT 3412 E V12 1400 HP               |                                             | FRENCH                                      |
|                      | MODEL<br>YEAR<br>LENGTH<br>BEAM<br>DRAFT | MODELB2YEAR2003LENGTH26 MBEAMG MDRAFT1.70 M | MODELB2YEAR2003LENGTH26 MBEAM6 MDRAFT1.70 M |

## SPECIFICATIONS

6 000 / Day 42 000 / Week Excl vat

3 CREW

1 Tender

2 x Seabob F5s 2 x Paddleboards

M/Y Lady Yousra, a Sunseeker 82 Yacht, harmoniously combines elegance with a cherry wood interior and a sporty touch. With four well-appointed cabins for up to eight guests, this yacht is perfect for extended family holidays or larger groups seeking a sleek and contemporary cruising experience.