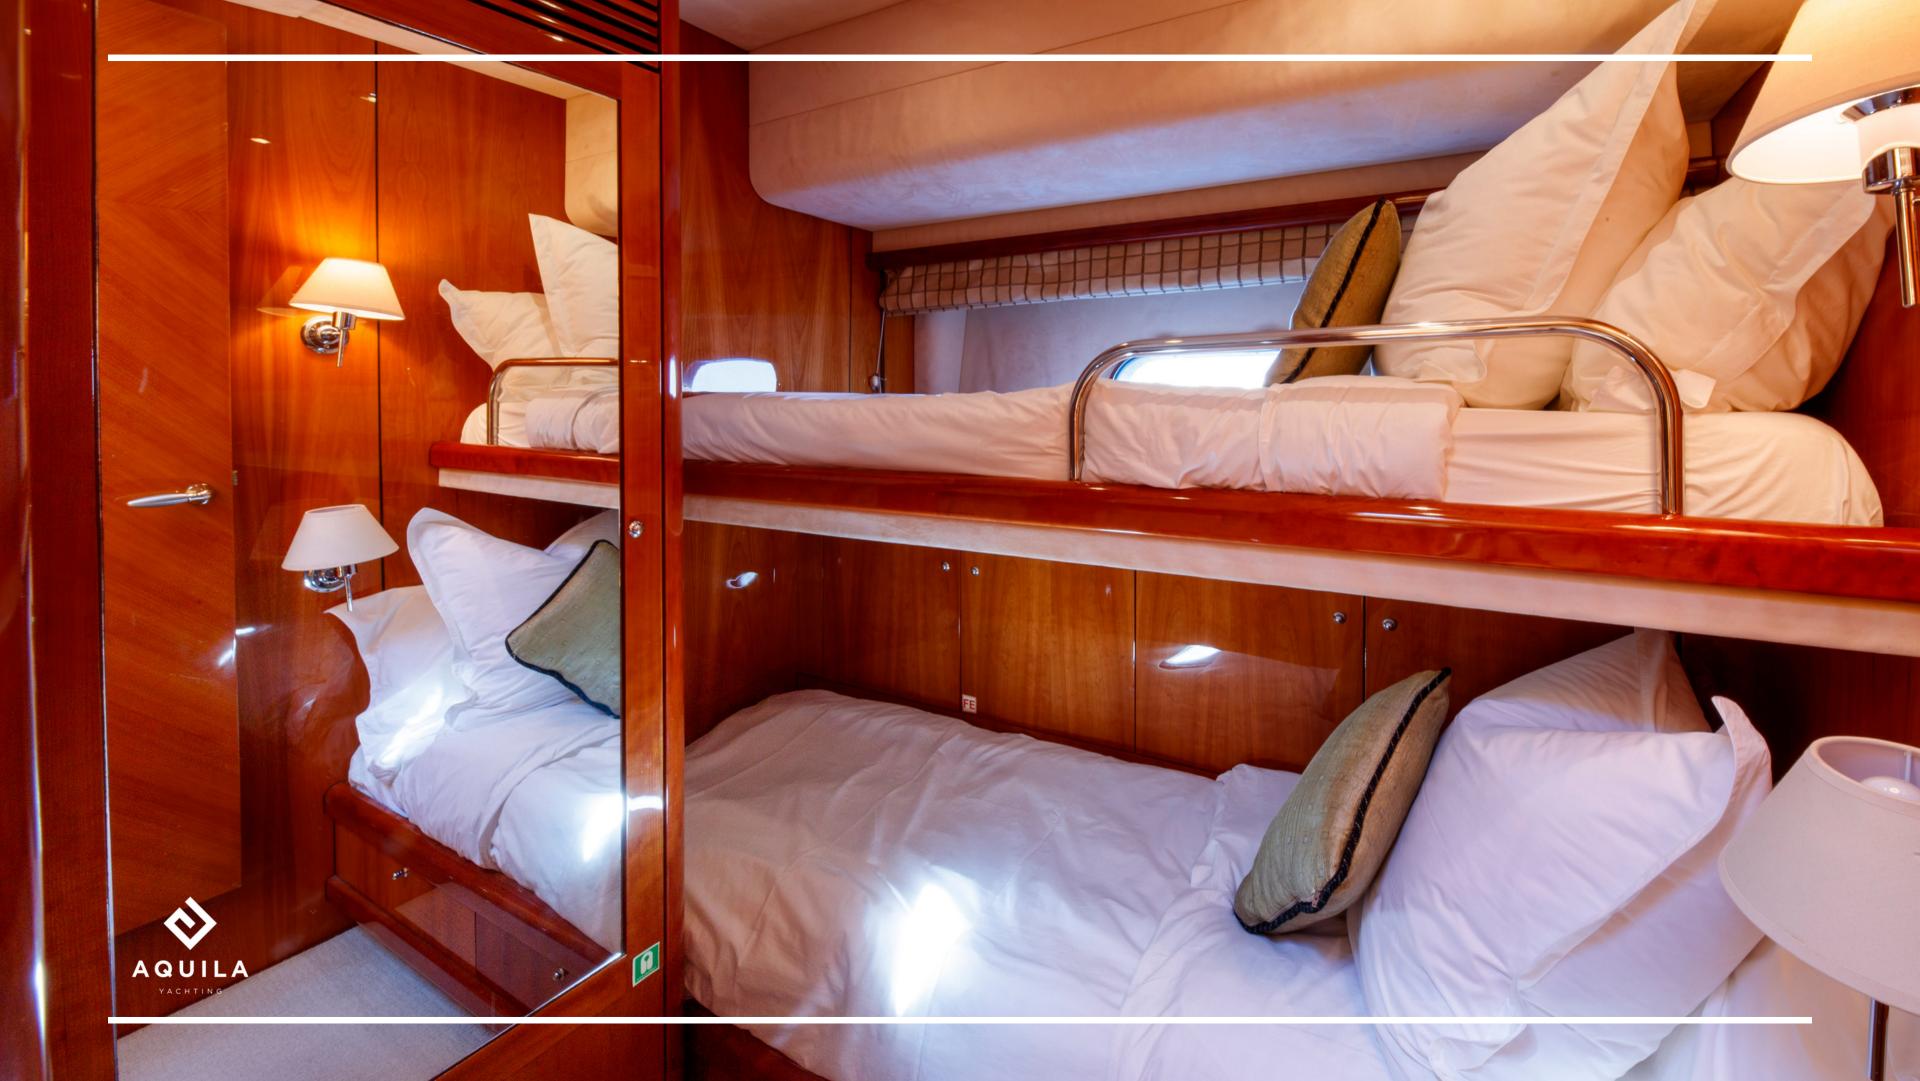

## SPECIFICATIONS

6 000 / Day 42 000 / Week Excl vat

3 CREW

1 Tender

2 x Seabob F5s 2 x Paddleboards

M/Y Lady Yousra, a Sunseeker 82 Yacht, harmoniously combines elegance with a cherry wood interior and a sporty touch. With four well-appointed cabins for up to eight guests, this yacht is perfect for extended family holidays or larger groups seeking a sleek and contemporary cruising experience.

For added enjoyment, this charter includes water toys such as two Seabob F5s, two paddleboards and a tender, making it an excellent choice for those seeking both comfort and adventure.

Cabins details : 1 Master, 1 Vip, 2 Twin's.