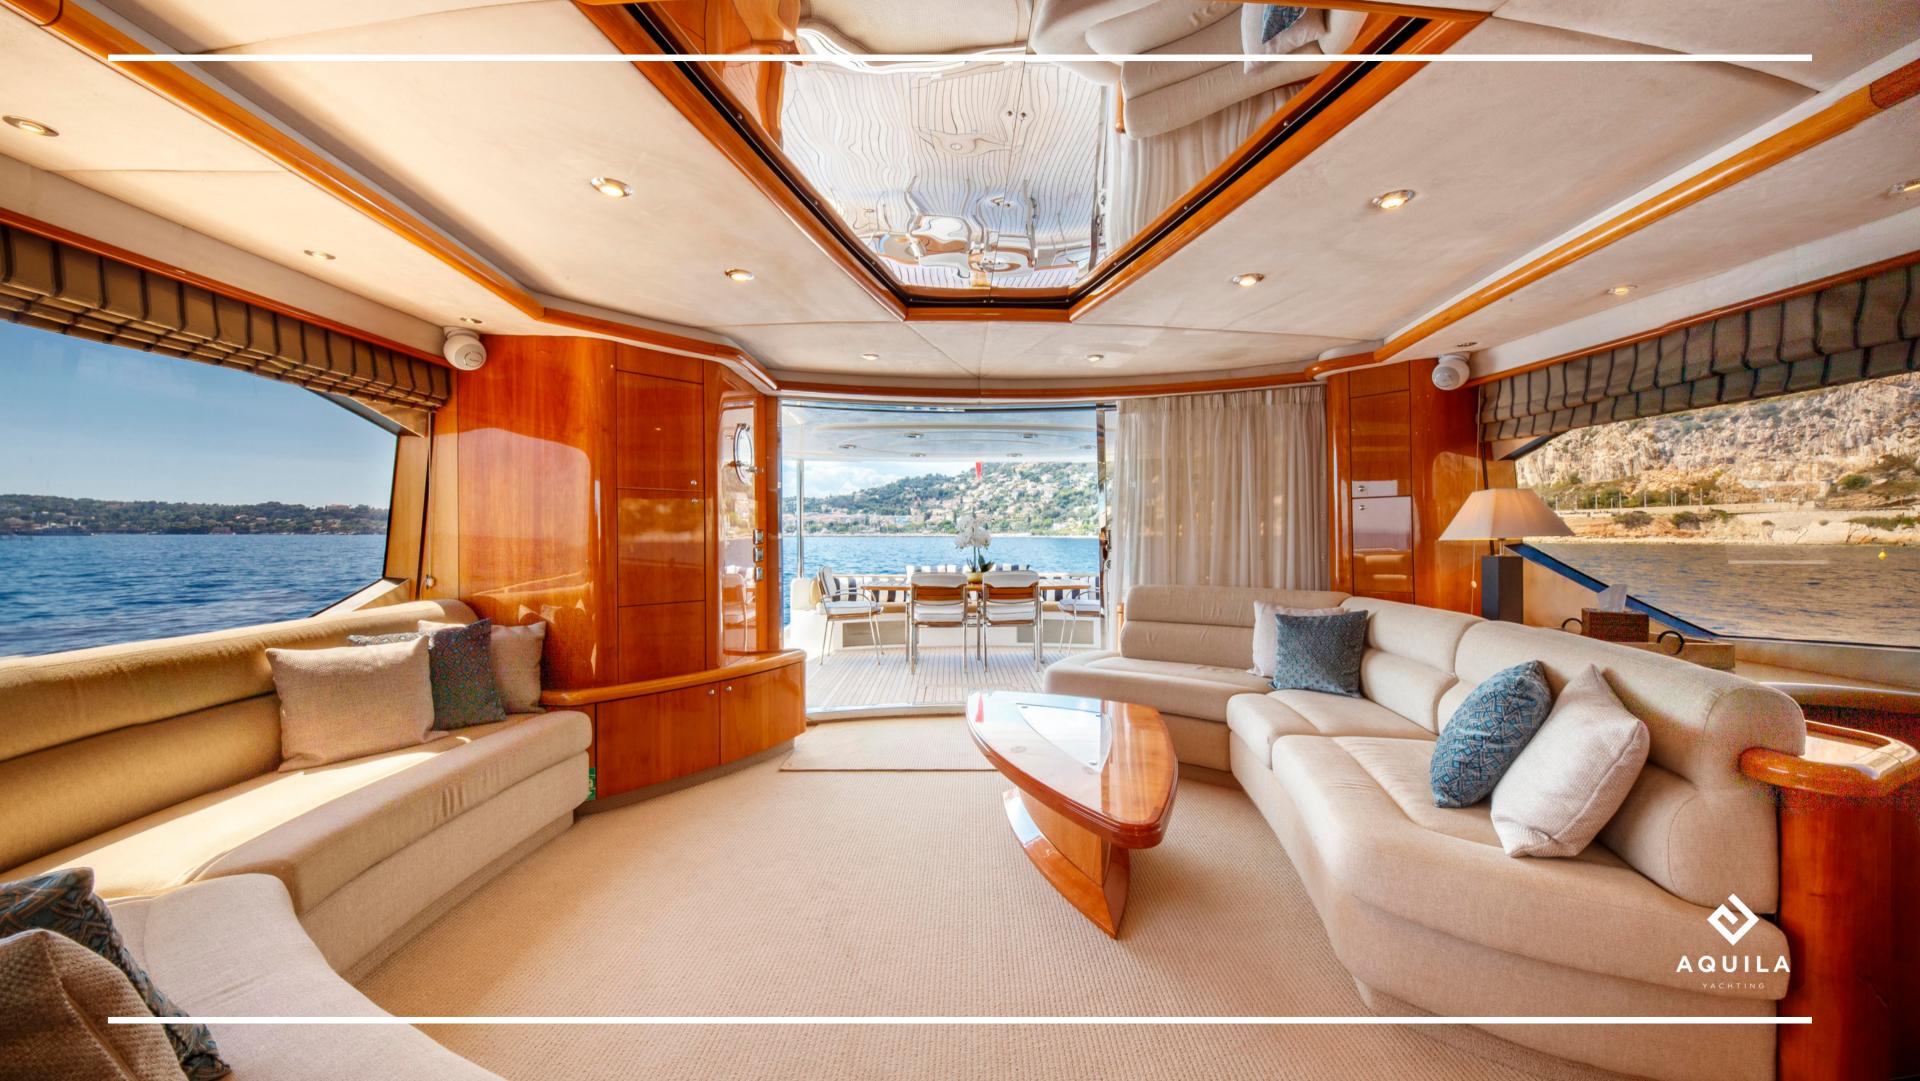

## SPECIFICATIONS

6 000 / Day 42 000 / Week Excl vat

3 CREW

1 Tender

2 x Seabob F5s 2 x Paddleboards

M/Y Lady Yousra, a Sunseeker 82 Yacht, harmoniously combines elegance with a cherry wood interior and a sporty touch. With four well-appointed cabins for up to eight guests, this yacht is perfect for extended family holidays or larger groups seeking a sleek and contemporary cruising experience.

The yacht's design and construction reflect the British builder's rich history of luxury yacht building, with a focus on everevolving technology. She adheres to the highest shipbuilding standards and features highly engineered support systems to handle even the most challenging conditions.