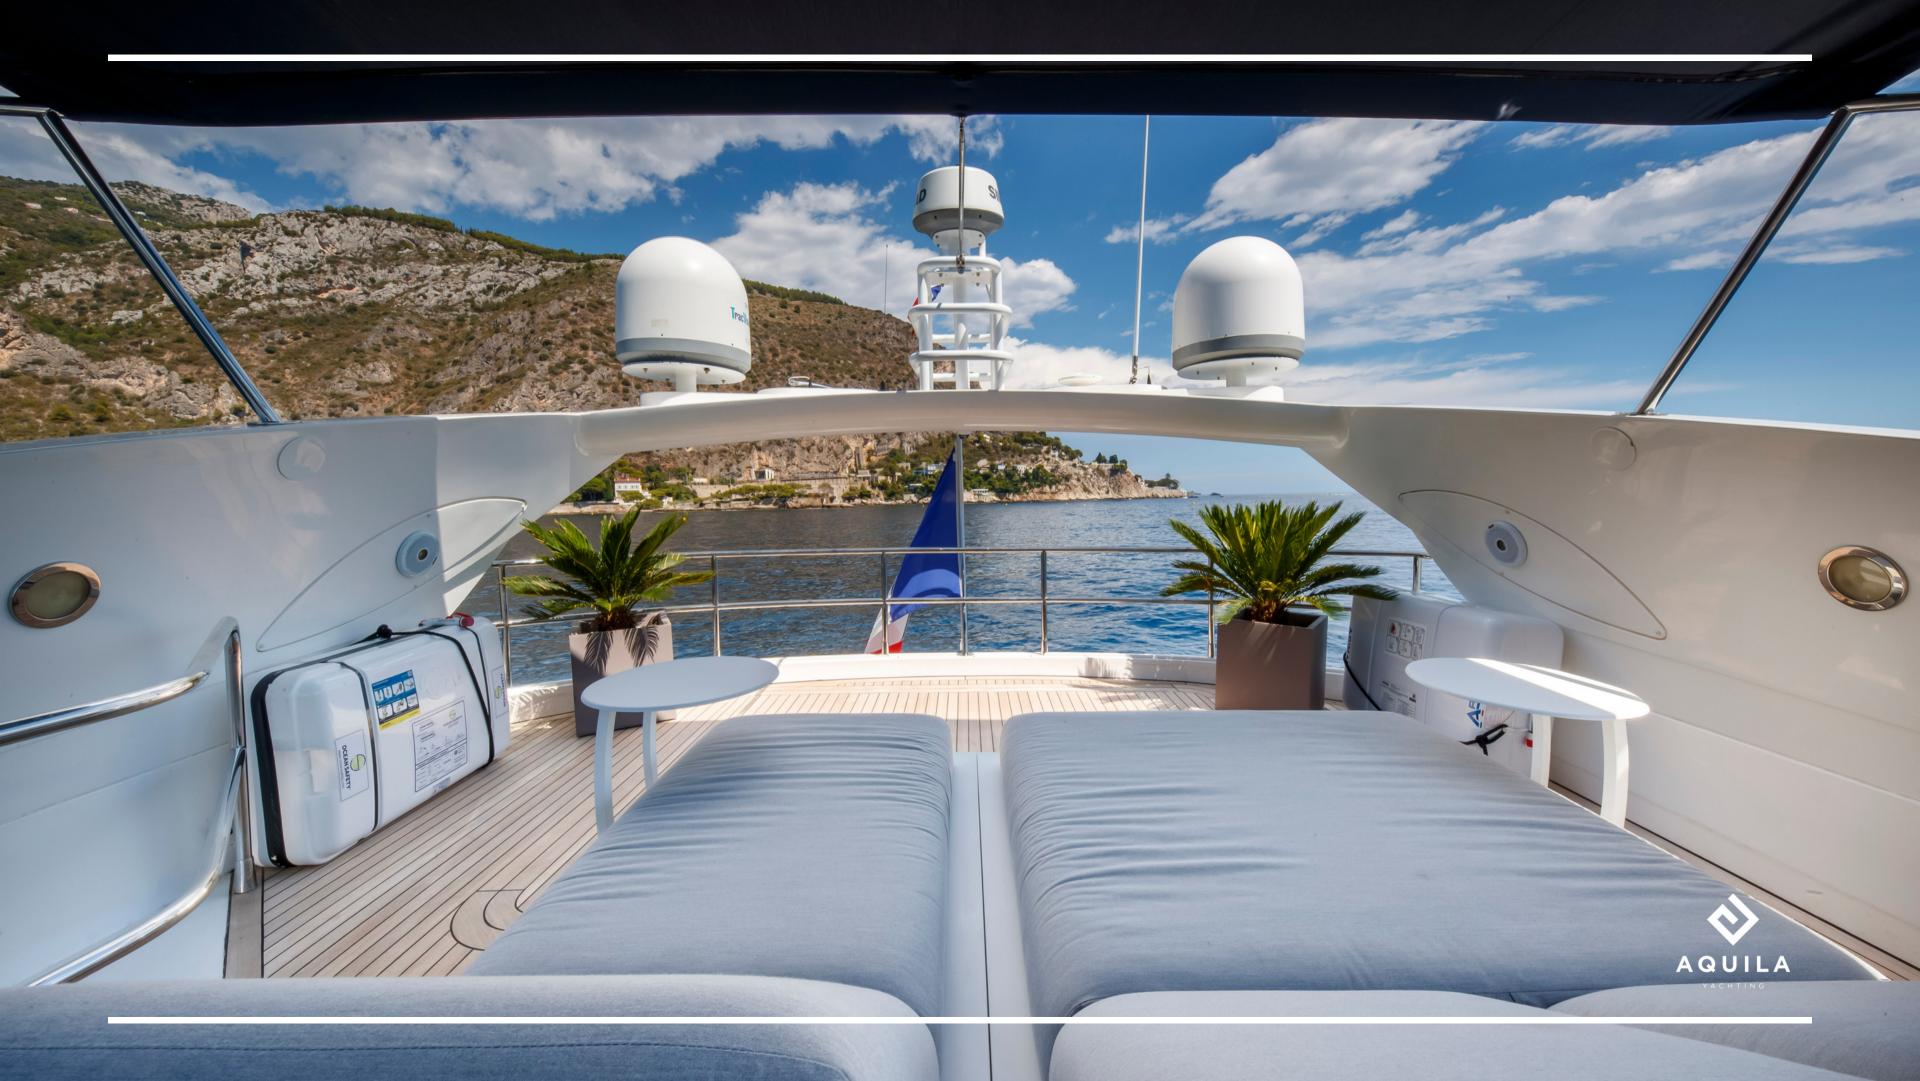

## SPECIFICATIONS

6 000 / Day 42 000 / Week Excl vat

3 CREW

1 Tender

2 x Seabob F5s 2 x Paddleboards

M/Y Lady Yousra, a Sunseeker 82 Yacht, harmoniously combines elegance with a cherry wood interior and a sporty touch. With four well-appointed cabins for up to eight guests, this yacht is perfect for extended family holidays or larger groups seeking a sleek and contemporary cruising experience.

For added enjoyment, this charter includes water toys such as two Seabob F5s, two paddleboards and a tender, making it an excellent choice for those seeking both comfort and adventure.

Cabins details : 1 Master, 1 Vip, 2 Twin's.