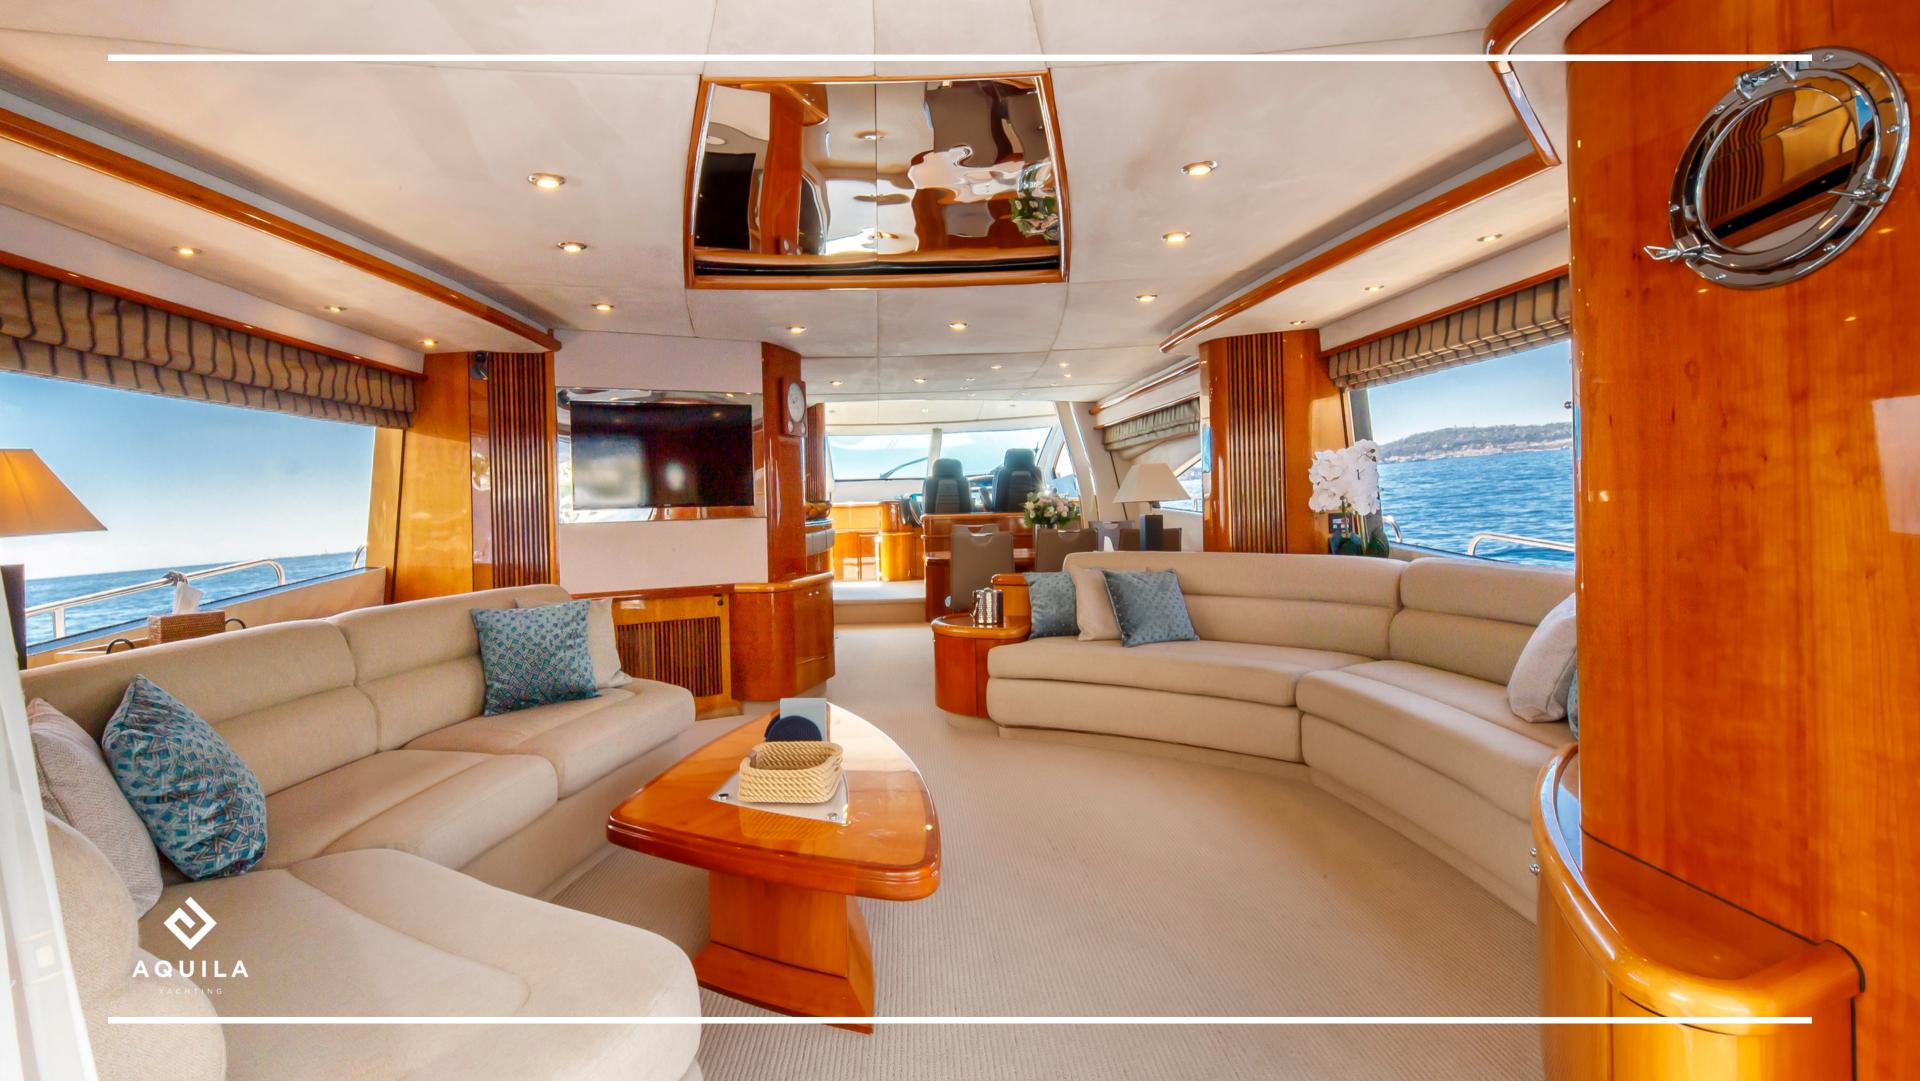

## SPECIFICATIONS

6 000 / Day 42 000 / Week Excl vat

3 CREW

1 Tender

2 x Seabob F5s 2 x Paddleboards

M/Y Lady Yousra, a Sunseeker 82 Yacht, harmoniously combines elegance with a cherry wood interior and a sporty touch. With four well-appointed cabins for up to eight guests, this yacht is perfect for extended family holidays or larger groups seeking a sleek and contemporary cruising experience.

The yacht's design and construction reflect the British builder's rich history of luxury yacht building, with a focus on everevolving technology. She adheres to the highest shipbuilding standards and features highly engineered support systems to handle even the most challenging conditions.