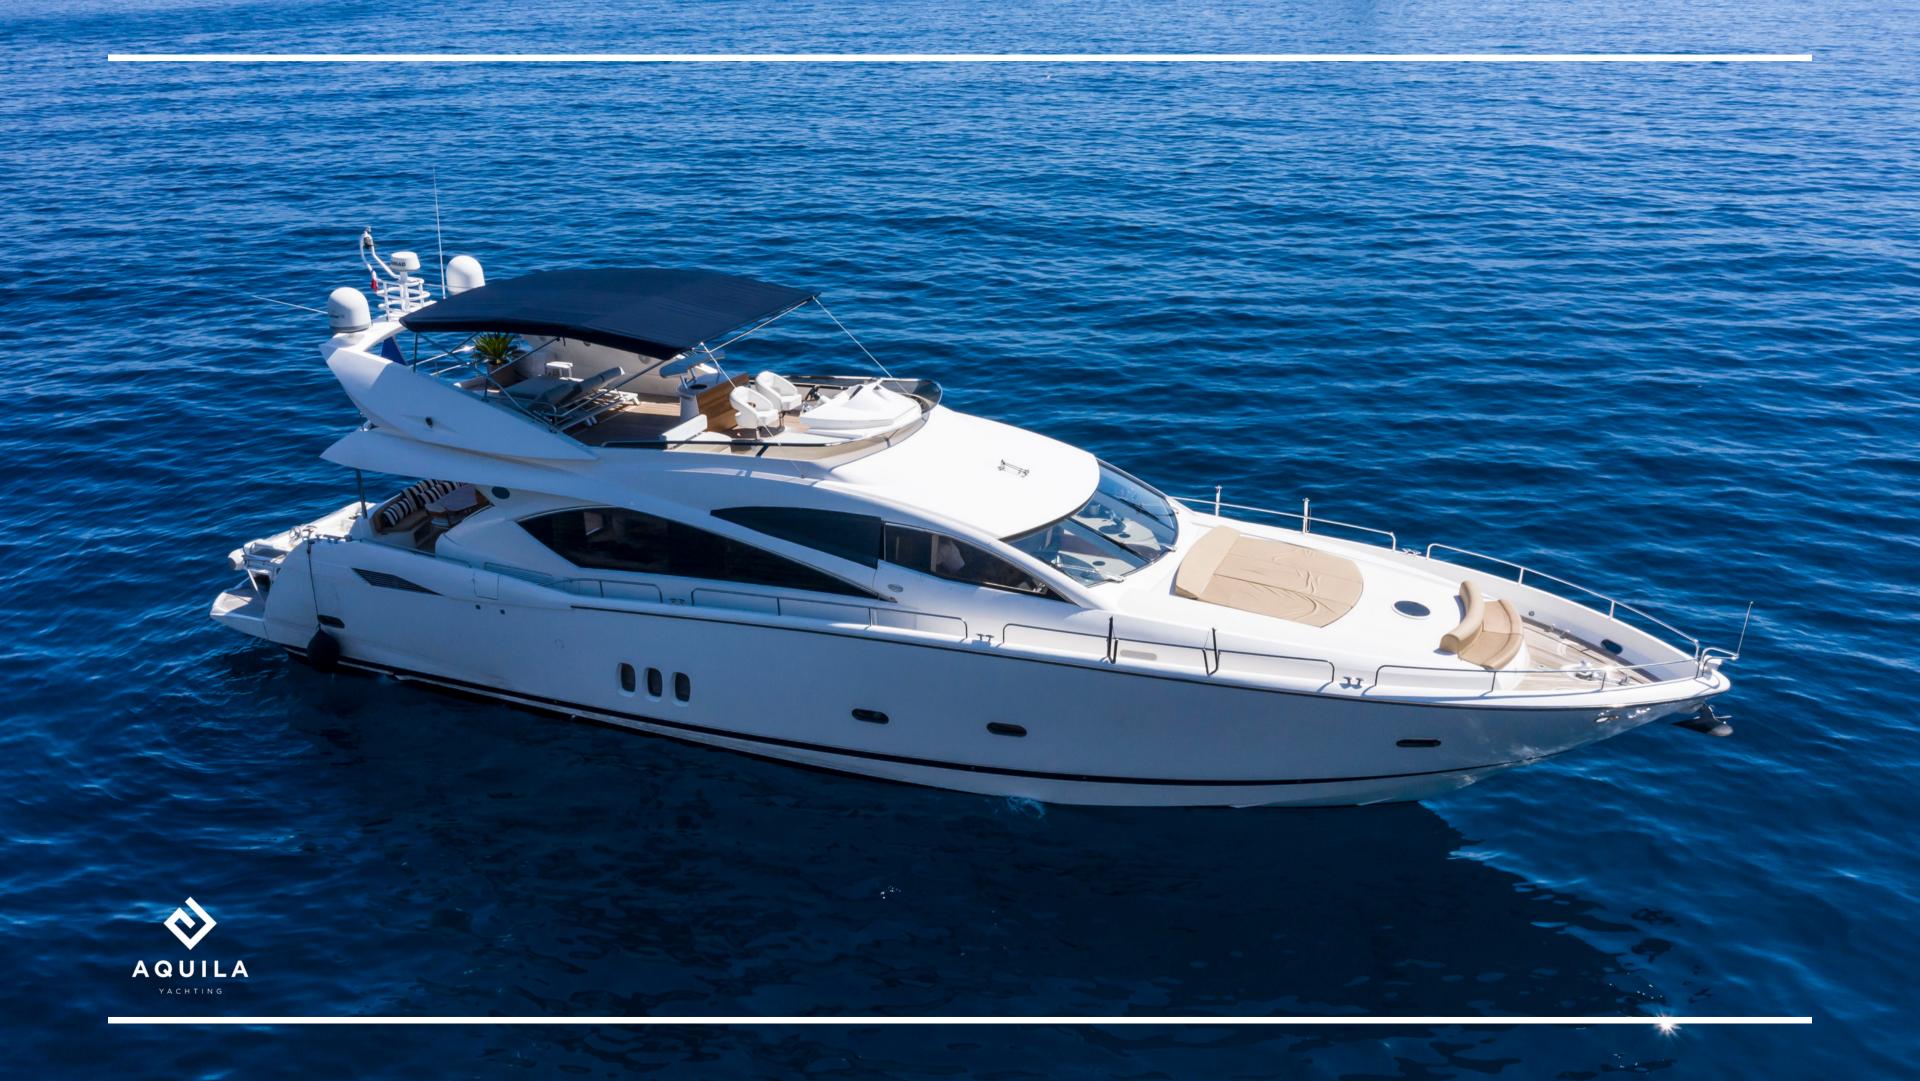

## LADY YOUSRA

AQUILA

ARC:

| BUILDER CONSTRUCTION | SUNSEEKER                                | S.C.S.                                      | 12 GUESTS                                   |
|----------------------|------------------------------------------|---------------------------------------------|---------------------------------------------|
| MODEL                | 82                                       |                                             | 4 CABINS                                    |
| YEAR                 | 2003                                     |                                             | 8 guests sleep                              |
| LENGTH               | 26 M                                     | (A)                                         | 24 / 30 Kt                                  |
| BEAM                 | бM                                       |                                             | FRENCH RIVIE                                |
| DRAFT                | 1.70 M                                   |                                             |                                             |
| ENGINES              | 2 X CAT 3412 E V12 1400 HP               |                                             | FRENCH                                      |
|                      | MODEL<br>YEAR<br>LENGTH<br>BEAM<br>DRAFT | MODELB2YEAR2003LENGTH26 MBEAMG MDRAFT1.70 M | MODELB2YEAR2003LENGTH26 MBEAM6 MDRAFT1.70 M |

## SPECIFICATIONS

6 000 / Day 42 000 / Week Excl vat

3 CREW

1 Tender

2 x Seabob F5s 2 x Paddleboards

M/Y Lady Yousra, a Sunseeker 82 Yacht, harmoniously combines elegance with a cherry wood interior and a sporty touch. With four well-appointed cabins for up to eight guests, this yacht is perfect for extended family holidays or larger groups seeking a sleek and contemporary cruising experience.