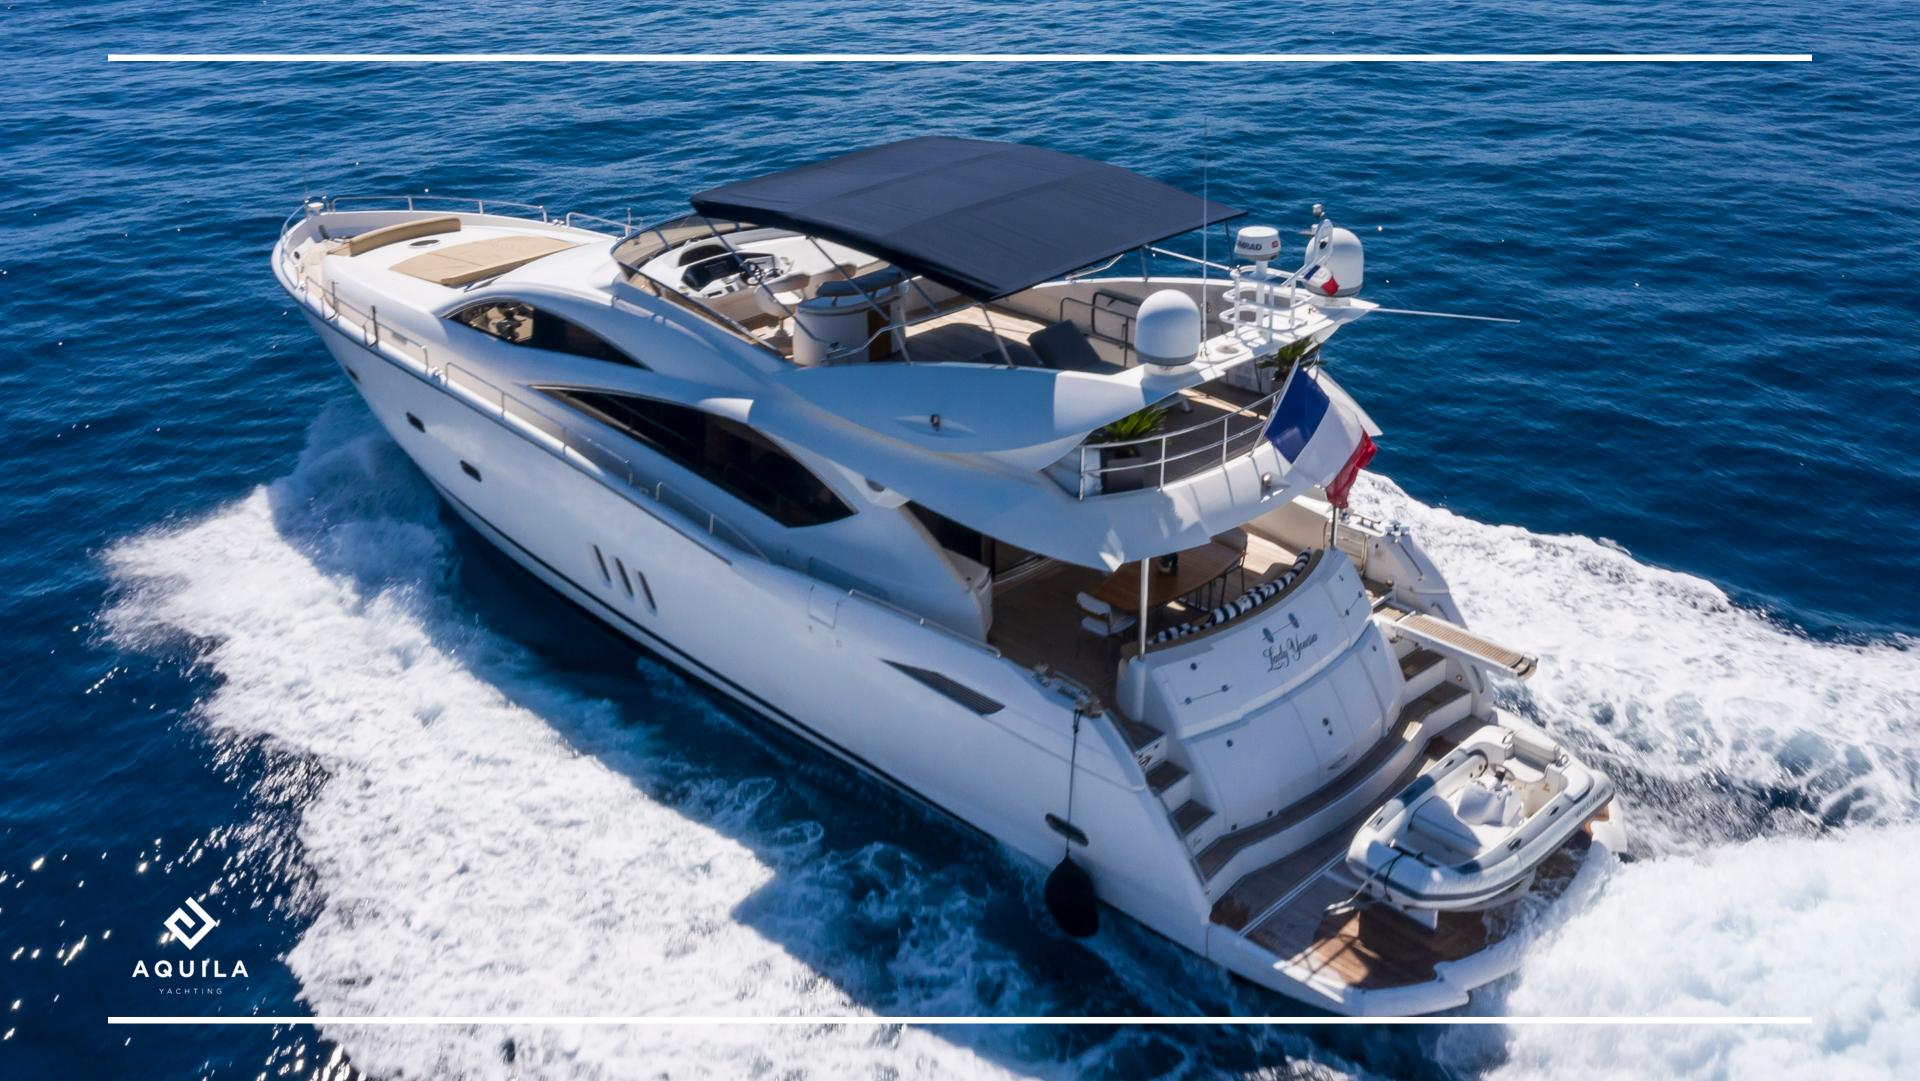

## SPECIFICATIONS

6 000 / Day 42 000 / Week Excl vat

3 CREW

1 Tender

2 x Seabob F5s 2 x Paddleboards

M/Y Lady Yousra, a Sunseeker 82 Yacht, harmoniously combines elegance with a cherry wood interior and a sporty touch. With four well-appointed cabins for up to eight guests, this yacht is perfect for extended family holidays or larger groups seeking a sleek and contemporary cruising experience.

For added enjoyment, this charter includes water toys such as two Seabob F5s, two paddleboards and a tender, making it an excellent choice for those seeking both comfort and adventure.

Cabins details : 1 Master, 1 Vip, 2 Twin's.